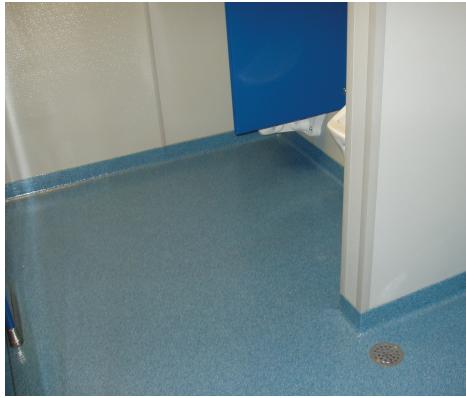

## Seamless, low maintenance and easy to clean!

The Mosaix Floor product line offers seamless flooring solutions with a decorative mosaic finish. Integral cove base can be added to this floor product to create a monolithic floor/wall surface that is easy to maintain.

## **GENERAL USES**

- » Hospitals and Healthcare Facilities
- » Lab Environments
- » Restrooms and Locker Rooms
- » Manufacturing Facilities
- » Research Facilities

- Chemical resistant finish coats are available for harsh environments. The Mosaix Floor product line can be customized to meet the needs of your facility.
- Eliminate waxing, stripping, and polishing from your floor maintenance program. Products in the Mosaix Floor line only require cleaning to maintain the floor system.
- Antimicrobial additives are available to make sure your facility stays clean!