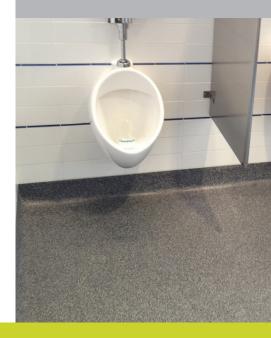

## **GENERAL USES**

- » Hospitals and Healthcare Facilities
- » Lab Environments
- » Restrooms and Locker Rooms
- » Manufacturing Facilities
- » Research Facilities

- Chemical resistant finish coats are available for harsh environments. The Mosaix Floor product line can be customized to meet the needs of your facility.
- Eliminate waxing, stripping, and polishing from your floor maintenance program. Products in the Mosaix Floor line only require cleaning to maintain the floor system.
- Antimicrobial additives are available to make sure your facility stays clean!