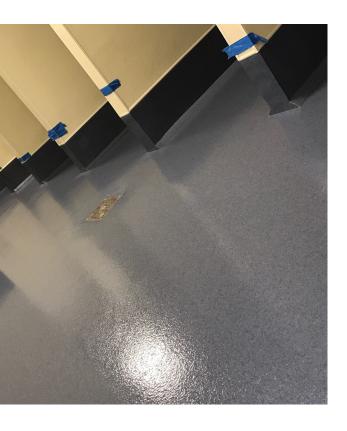

## Seamless, low maintenance and easy to clean!

The Mosaix Floor product line offers seamless flooring solutions with a decorative mosaic finish. Integral cove base can be added to this floor product to create a monolithic floor/wall surface that is easy to maintain.

## **GENERAL USES**

- » Hospitals and Healthcare Facilities
- » Lab Environments
- » Restrooms and Locker Rooms
- » Manufacturing Facilities
- » Research Facilities

- Chemical resistant finish coats are available for harsh environments. The Mosaix Floor product line can be customized to meet the needs of your facility.
- Eliminate waxing, stripping, and polishing from your floor maintenance program. Products in the Mosaix Floor line only require cleaning to maintain the floor system.
- Antimicrobial additives are available to make sure your facility stays clean!