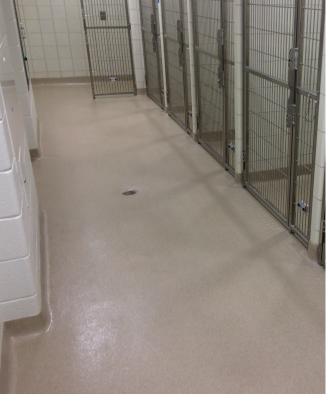

## Seamless, low maintenance and easy to clean!

The Mosaix Floor product line offers seamless flooring solutions with a decorative mosaic finish. Integral cove base can be added to this floor product to create a monolithic floor/wall surface that is easy to maintain.

## **GENERAL USES**

- » Hospitals and Healthcare Facilities
- » Lab Environments
- » Restrooms and Locker Rooms
- » Manufacturing Facilities
- » Research Facilities

- Chemical resistant finish coats are available for harsh environments. The Mosaix Floor product line can be customized to meet the needs of your facility.
- Eliminate waxing, stripping, and polishing from your floor maintenance program. Products in the Mosaix Floor line only require cleaning to maintain the floor system.
- Antimicrobial additives are available to make sure your facility stays clean!