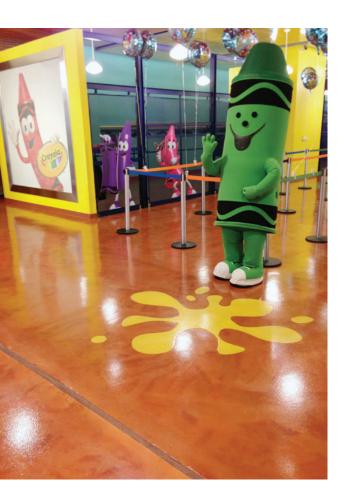

## Metallix Floor™

The stained and/or polished concrete look that many customers want is now available, regardless of the quality of your concrete. Concrete patching, trenching, or construction transitions are no longer concerns when evaluating whether a concrete slab is a candidate for the polished or stained "look."

## **GENERAL USES**

- » Lobby & Foyer Areas
- » Corridors
- » High Visibility Areas
- » Retail Facilities
- » Hospital and Healthcare Facilities
- » Restaurants

Eliminate "wear patterns" and/or concrete dusting; common problems with polished or stained concrete...Metallix Floor<sup>™</sup> is not a stain or a dye, but instead a poured polymer topping.

Metallix Floor™ will remedy concrete inconsistencies while still offering the natural beauty of polished concrete.

The product is a seamless & decorative metallic poured flooring system that utilizes 100% solids technology to create an attractive alternative to stained and polished concrete.

Please check out the color options available on our options for your upcoming project.

Metallix Floor™ incorporates a mixture of proprietary metallic aggregates and fluid applied resins to build a monolithic, durable, and chemical resistant seamless floor.