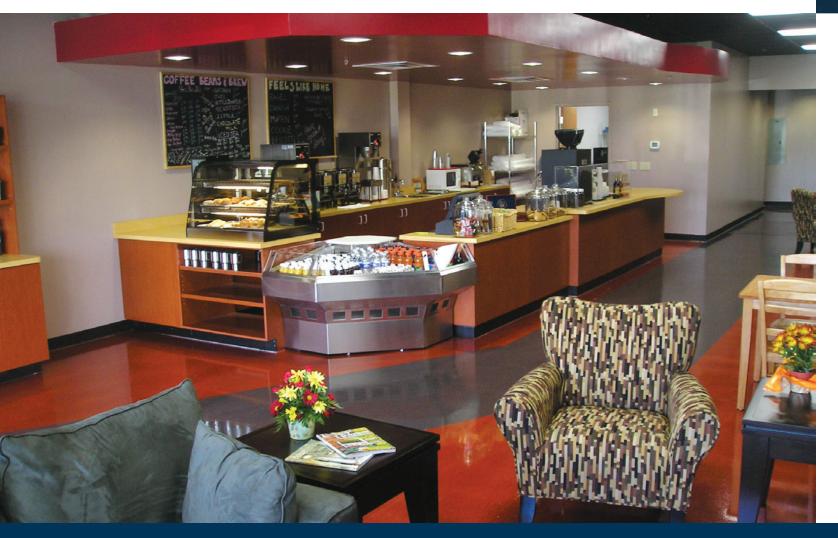

## **GENERAL USES**

- » Lobby & Foyer Areas
- » Corridors
- » High Visibility Areas
- » Retail Facilities
- » Hospital and Healthcare Facilities
- » Restaurants

Eliminate "wear patterns" and/or concrete dusting; common problems with polished or stained concrete...Metallix Floor<sup>™</sup> is not a stain or a dye, but instead a poured polymer topping.

Metallix Floor™ will remedy concrete inconsistencies while still offering the natural beauty of polished concrete.

The product is a seamless & decorative metallic poured flooring system that utilizes 100% solids technology to create an attractive alternative to stained and polished concrete.