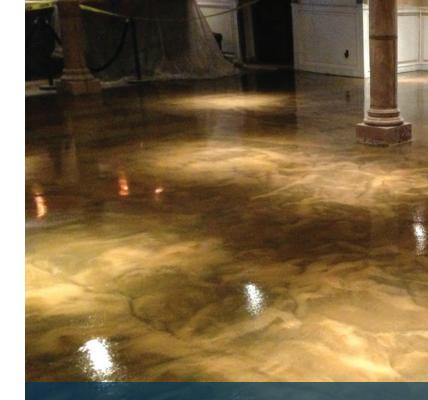

## Metallix Floor™

The stained and/or polished concrete look that many customers want is now available, regardless of the quality of your concrete. Concrete patching, trenching, or construction transitions are no longer concerns when evaluating whether a concrete slab is a candidate for the polished or stained "look."

## **GENERAL USES**

- » Lobby & Foyer Areas
- » Corridors
- » High Visibility Areas
- » Retail Facilities
- » Hospital and Healthcare Facilities
- » Restaurants

Eliminate "wear patterns" and/or concrete dusting; common problems with polished or stained concrete...Metallix Floor<sup>™</sup> is not a stain or a dye, but instead a poured polymer topping.

Metallix Floor™ will remedy concrete inconsistencies while still offering the natural beauty of polished concrete.

The product is a seamless & decorative metallic poured flooring system that utilizes 100% solids technology to create an attractive alternative to stained and polished concrete.

Please check out the color options available on our options for your upcoming project.

Metallix Floor™ incorporates a mixture of proprietary metallic aggregates and fluid applied resins to build a monolithic, durable, and chemical resistant seamless floor.