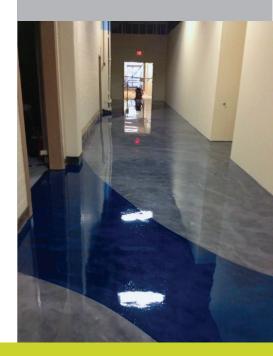

## Metallix Floor™

The stained and/or polished concrete look that many customers want is now available, regardless of the quality of your concrete. Concrete patching, trenching, or construction transitions are no longer concerns when evaluating whether a concrete slab is a candidate for the polished or stained "look."

## **GENERAL USES**

- » Lobby & Foyer Areas
- » Corridors
- » High Visibility Areas
- » Retail Facilities
- » Hospital and Healthcare Facilities
- » Restaurants

Eliminate "wear patterns" and/or concrete dusting; common problems with polished or stained concrete...Metallix Floor<sup>™</sup> is not a stain or a dye, but instead a poured polymer topping.

Metallix Floor™ will remedy concrete inconsistencies while still offering the natural beauty of polished concrete.

The product is a seamless & decorative metallic poured flooring system that utilizes 100% solids technology to create an attractive alternative to stained and polished concrete.

Please check out the color options available on our options for your upcoming project.

Metallix Floor™ incorporates a mixture of proprietary metallic aggregates and fluid applied resins to build a monolithic, durable, and chemical resistant seamless floor.