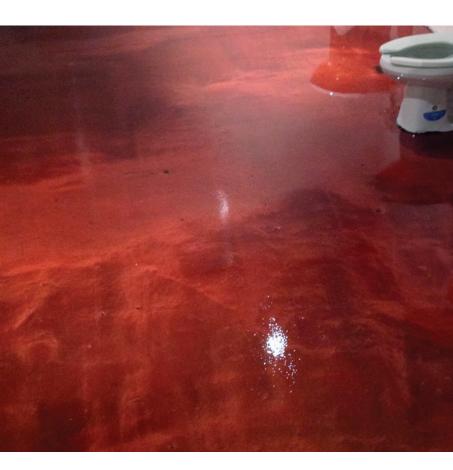

Metallix Floor™ will remedy concrete inconsistencies while still offering the natural beauty of polished concrete.

The product is a seamless & decorative metallic poured flooring system that utilizes 100% solids technology to create an attractive alternative to stained and polished concrete.

Please check out the color options available on our options for your upcoming project.

Metallix Floor™ incorporates a mixture of proprietary metallic aggregates and fluid applied resins to build a monolithic, durable, and chemical resistant seamless floor.