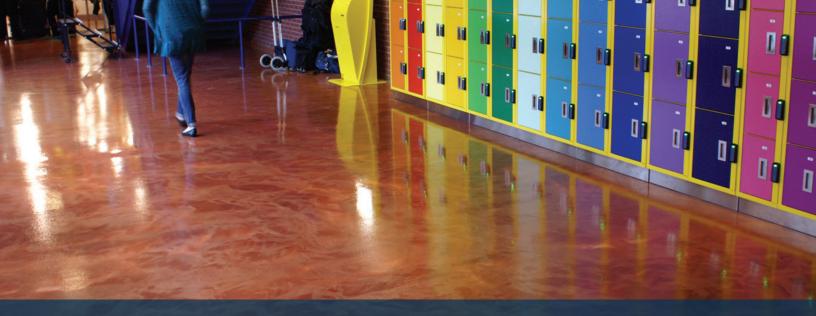

## Metallix Floor™

The stained and/or polished concrete look that many customers want is now available, regardless of the quality of your concrete. Concrete patching, trenching, or construction transitions are no longer concerns when evaluating whether a concrete slab is a candidate for the polished or stained "look."

## **GENERAL USES**

- » Lobby & Foyer Areas
- » Corridors
- » High Visibility Areas
- » Retail Facilities
- » Hospital and Healthcare Facilities
- » Restaurants

Eliminate "wear patterns" and/or concrete dusting; common problems with polished or stained concrete...Metallix Floor<sup>™</sup> is not a stain or a dye, but instead a poured polymer topping.

Metallix Floor™ will remedy concrete inconsistencies while still offering the natural beauty of polished concrete.

The product is a seamless & decorative metallic poured flooring system that utilizes 100% solids technology to create an attractive alternative to stained and polished concrete.

Please check out the color options available on our options for your upcoming project.

Metallix Floor™ incorporates a mixture of proprietary metallic aggregates and fluid applied resins to build a monolithic, durable, and chemical resistant seamless floor.