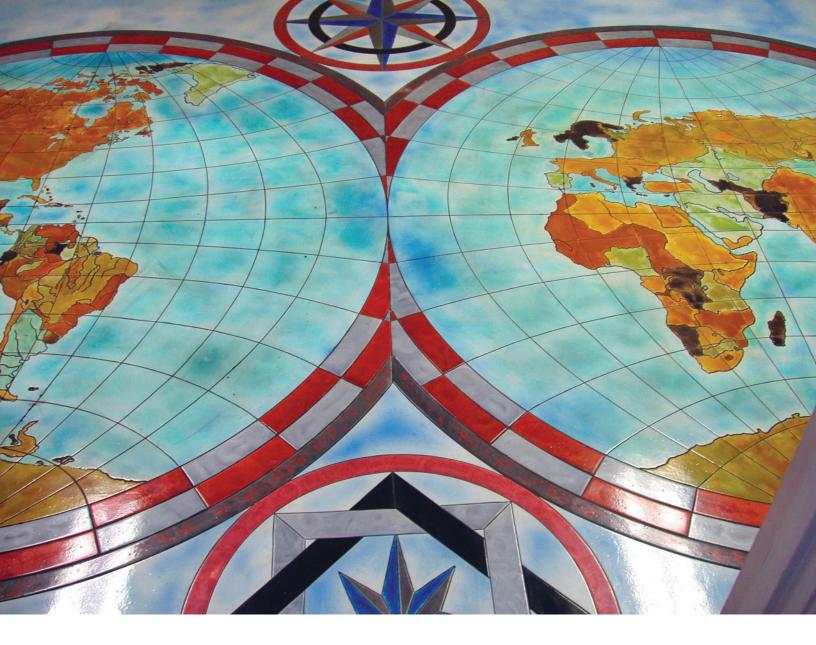

Please check out the color options available on our options for your upcoming project.

Metallix Floor™ incorporates a mixture of proprietary metallic aggregates and fluid applied resins to build a monolithic, durable, and chemical resistant seamless floor.