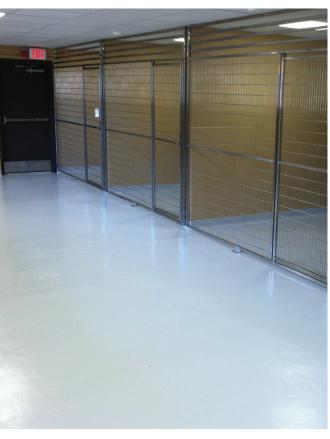

A low maintenance floor system with non-slip additive options, Impax Floor is designed to keep your facility clean and sanitary without a rigorous maintenance program.

Eliminate waxing, striping & polishing from your floor maintenance program. Products in the Impax Floor line only require cleaning to maintain the floor system.

Non-skid additives can be customized to create the texture that is right for your facility. Texture additives are available from glass smooth, to "ouch" rough, and everything in between.

Antimicrobial additives are available to make sure your facility stays clean!