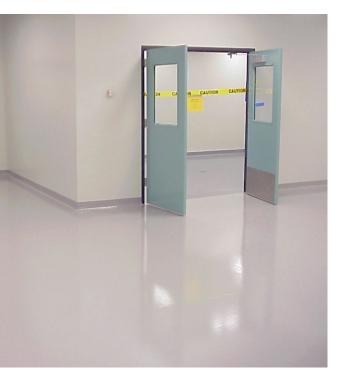

A low maintenance floor system with non-slip additive options, Impax Floor is designed to keep your facility clean and sanitary without a rigorous maintenance program.

Eliminate waxing, striping & polishing from your floor maintenance program. Products in the Impax Floor line only require cleaning to maintain the floor system.

Non-skid additives can be customized to create the texture that is right for your facility. Texture additives are available from glass smooth, to "ouch" rough, and everything in between.

Antimicrobial additives are available to make sure your facility stays clean!