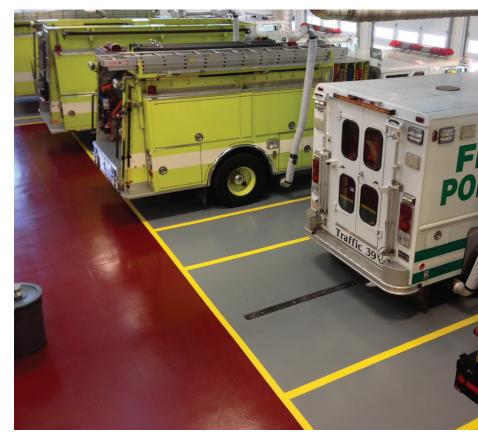

## **GENERAL USES**

- » Manufacturing and Packaging
- » Automotive Facilities
- » "Back-of-the-House"
- » General "Shop Floor" Environments
- » Firehouses and Hangars

Chemical resistant finish coats are available for harsh environments. The Mosaix Floor product line can be customized to meet the needs of your facility.