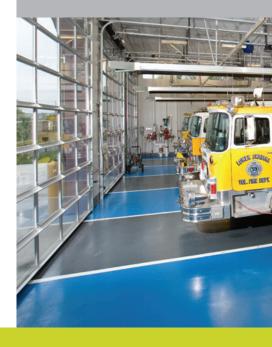

## **GENERAL USES**

- » Manufacturing and Packaging
- » Automotive Facilities
- » "Back-of-the-House"
- » General "Shop Floor" Environments
- » Firehouses and Hangars

Chemical resistant finish coats are available for harsh environments. The Mosaix Floor product line can be customized to meet the needs of your facility.