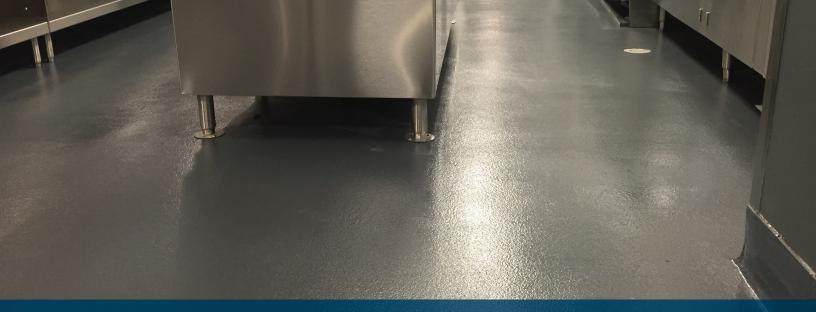

## Cementight Flooring

Hot environment? Cold Environment? Wet environment? Need a floor system that can withstand live steam? Oven Heat? Hot Grease? Cold/Freezer Boxes?

How often do commercial kitchens shut down so that failing floors can be repaired?

Cementight is the only flooring option that is versatile enough to handle this extreme range of conditions.

Cementight is a thermal shock and heat resistant industrial floor system that utilizes hybrid technology to create a durable, moisture-tolerant, and chemical-resistant, seamless floor system.

Thermal shock and heat resistance make Cementight the only choice for commercial kitchen flooring. Antimicrobial additives are available to make sure your facility stays clean!